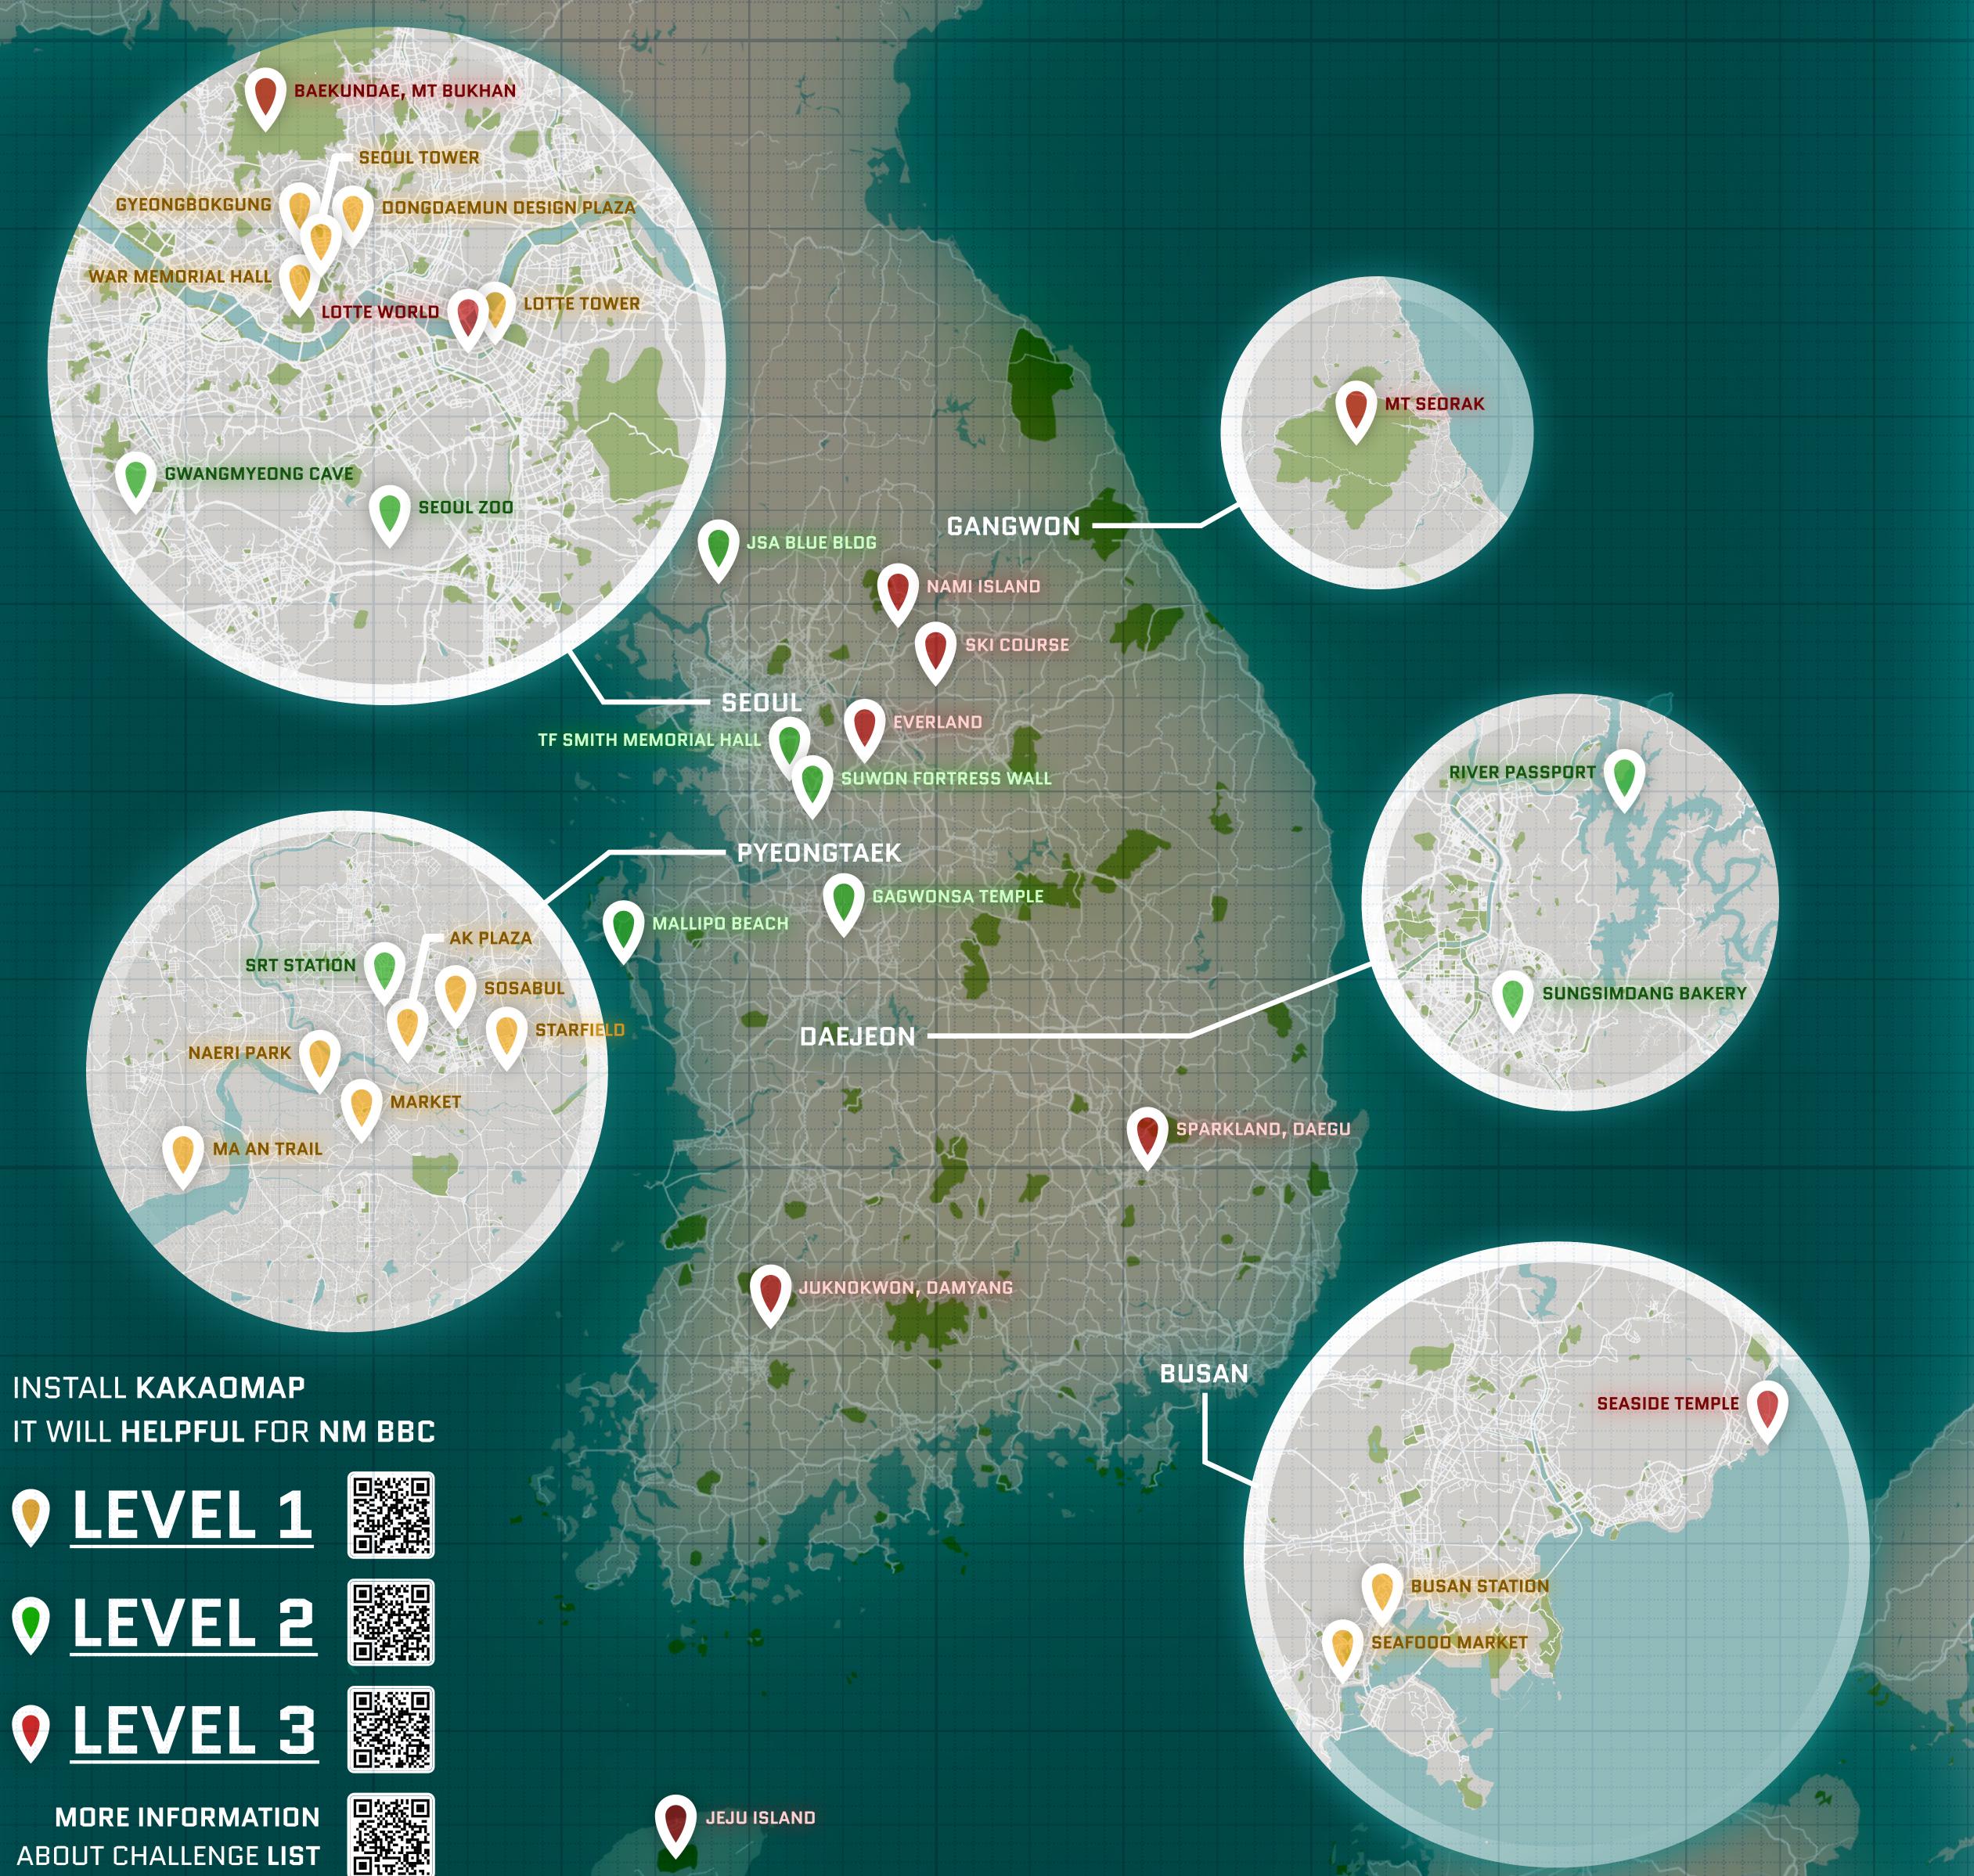

## NIGHTMARE BATTLE BUDDY CHALLENGE

IN GROUPS OF TWO OR MORE, EXPERIENCE KOREA!
CONDUCTED DURING TIME OFF
PHOTOGRAPHIC EVIDENCE (EXCEPTIONS AREMFLC, BH, CLASSIFIED, ETC.)
COMPLETE THE LEVEL 1 CHALLENGES
NEXT, COMPLETE THE MORE DIFFICULT LEVEL 2CHALLENGES
FINALLY, COMPLETE THE LEVEL 3 CHALLENGES
SUCCESSIVE CHALLENGES OPEN UP WHEN THE PREVIOUS LEVEL IS COMPLETE
ALL SOLDIERS WHO COMPLETE A LEVEL ARE PRESENTED A PRIZE FROM THE BN CMD TEAM
DEVELOP A SLIDESHOW OR VIDEO SHOWCASING YOUR ADVENTURE AFTER EACH LEVEL
ENCOURAGED TO COMPLETE MULTIPLE CHALLENGES WITH KATUSAS AND KATUSAS ARE ENCOURAGED TO COMPLETE MULTIPLE CHALLENGES WITH U.S.
YOU DO NOT HAVE TO HAVE THE SAME BATTLE BUDDY FOR ALL CHALLENGES. JUST BRING SOMEONE ALONG.
YOUR SPOUSE OR SIGNIFICANT OTHER IS A BATTLE BUDDY. YOU ARE ENCOURAGED TO BRING ANOTHER SOLDIER/KATUSA.

LV1: COMPLETE ALL (MUST BE COMPLETED OVER 4 OR MORE WEEKENDS) LV2: COMPLETE 15 LV3: COMPLETE 10

**3-2 GSAB** 